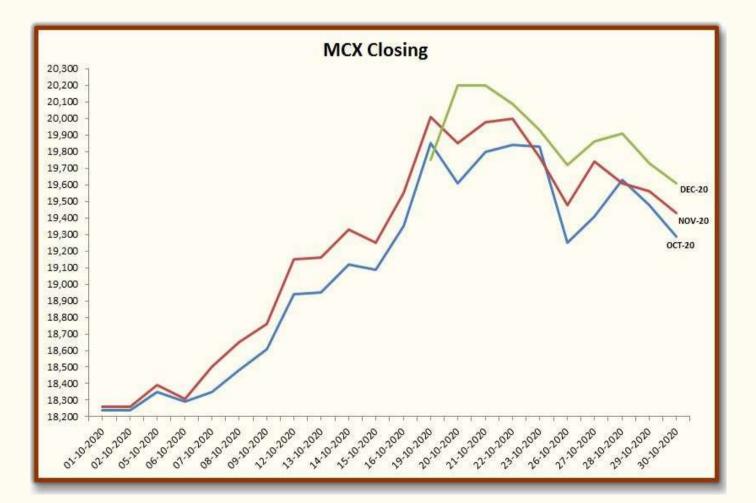

| Indian Cotton Futures |             |        |        |        |  |  |
|-----------------------|-------------|--------|--------|--------|--|--|
| Data                  | NCDEX Kapas |        |        |        |  |  |
| Date                  | 30-Apr-21   | Oct-20 | Nov-20 | Dec-20 |  |  |
| 01-10-2020            | 1041.50     | 18,240 | 18,260 |        |  |  |
| 02-10-2020            | 1041.50     | 18,240 | 18,260 |        |  |  |
| 05-10-2020            | 1041.50     | 18,350 | 18,390 |        |  |  |
| 06-10-2020            | 1039.00     | 18,290 | 18,310 |        |  |  |
| 07-10-2020            | 1044.00     | 18,350 | 18,500 |        |  |  |
| 08-10-2020            | 1057.00     | 18,480 | 18,650 |        |  |  |
| 09-10-2020            | 1065.00     | 18,610 | 18,760 |        |  |  |
| 12-10-2020            | 1080.50     | 18,940 | 19,150 |        |  |  |
| 13-10-2020            | 1080.00     | 18,950 | 19,160 |        |  |  |
| 14-10-2020            | 1093.00     | 19,120 | 19,330 |        |  |  |
| 15-10-2020            | 1082.00     | 19,090 | 19,250 |        |  |  |
| 16-10-2020            | 1098.50     | 19,350 | 19,550 |        |  |  |
| 19-10-2020            | 1121.50     | 19,850 | 20,010 | 19,750 |  |  |
| 20-10-2020            | 1120.50     | 19,610 | 19,850 | 20,200 |  |  |
| 21-10-2020            | 1121.50     | 19,800 | 19,980 | 20,200 |  |  |
| 22-10-2020            | 1121.00     | 19,840 | 20,000 | 20,090 |  |  |
| 23-10-2020            | 1110.00     | 19,830 | 19,770 | 19,930 |  |  |
| 26-10-2020            | 1110.00     | 19,250 | 19,480 | 19,720 |  |  |
| 27-10-2020            | 1131.50     | 19,410 | 19,740 | 19,860 |  |  |
| 28-10-2020            | 1129.00     | 19,630 | 19,610 | 19,910 |  |  |
| 29-10-2020            | 1125.50     | 19,480 | 19,560 | 19,730 |  |  |
| 30-10-2020            | 1112.50     | 19,290 | 19,430 | 19,610 |  |  |