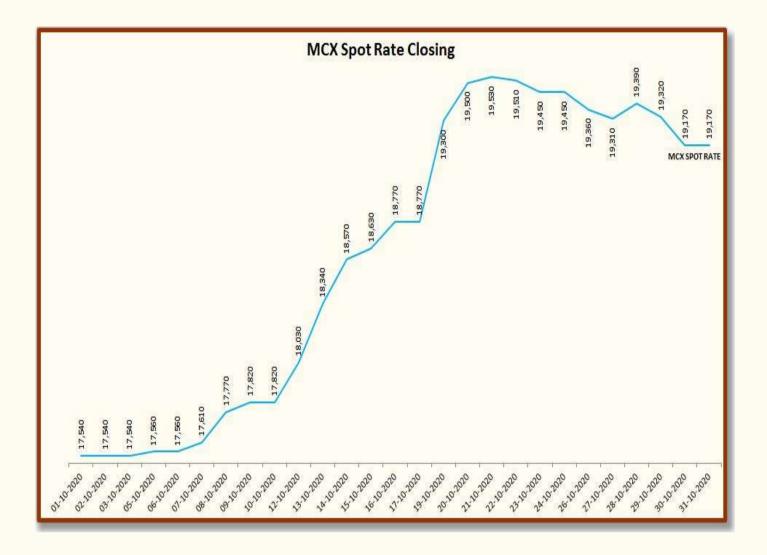

| Gujarat Spot Rate Changes Oct-2020 |        |        |          |                 |              |            |
|------------------------------------|--------|--------|----------|-----------------|--------------|------------|
| Variaty                            | Staple | Mic.   | 21 10 20 | -10-20 26-10-19 | Change (Y/Y) |            |
| Variety                            | Length | IVIIC. | 31-10-20 |                 | Rs./Candy    | In Per.(%) |
| Shankar 6                          | 29 MM  | 3.8    | 39,700   | 39,300          | 400          | 1.02%      |
| V-797 13 % Trash                   |        |        | 25,450   | 32,250          | -6,800       | -21.09%    |
| MCX Spot Rate                      |        |        | 19,170   | 18,940          | 230          | 1.21%      |
| USD-INR Exchange                   |        |        | 74.10    | 70.88           | 3.22         | 4.54%      |

| Gujarat Spot Rate – Oct-2020 |        |        |               |                          |  |  |
|------------------------------|--------|--------|---------------|--------------------------|--|--|
| Date                         | 29-3.8 | V-797  | MCX Spot Rate | USD-INR<br>Exchange Rate |  |  |
| 01-10-2020                   | 36,700 | 23,250 | 17,540        | 73.14                    |  |  |
| 02-10-2020                   | 36,750 | 23,350 | 17,540        | 73.14                    |  |  |
| 03-10-2020                   | 36,800 | 23,400 | 17,540        | 73.14                    |  |  |
| 05-10-2020                   | 36,750 | 23,350 | 17,560        | 73.29                    |  |  |
| 06-10-2020                   | 36,800 | 23,300 | 17,560        | 73.45                    |  |  |
| 07-10-2020                   | 36,750 | 23,350 | 17,610        | 73.33                    |  |  |
| 08-10-2020                   | 36,950 | 23,600 | 17,770        | 73.23                    |  |  |
| 09-10-2020                   | 37,100 | 23,700 | 17,820        | 73.13                    |  |  |
| 10-10-2020                   | 37,200 | 23,800 | 17,820        | 73.13                    |  |  |
| 12-10-2020                   | 37,800 | 24,100 | 18,030        | 73.27                    |  |  |
| 13-10-2020                   | 38,100 | 24,350 | 18,340        | 73.35                    |  |  |
| 14-10-2020                   | 38,600 | 24,650 | 18,570        | 73.30                    |  |  |
| 15-10-2020                   | 38,850 | 24,900 | 18,630        | 73.38                    |  |  |
| 16-10-2020                   | 39,000 | 24,900 | 18,770        | 73.34                    |  |  |
| 17-10-2020                   | 39,250 | 25,100 | 18,770        | 73.34                    |  |  |
| 19-10-2020                   | 40,100 | 25,600 | 19,300        | 73.37                    |  |  |
| 20-10-2020                   | 40,550 | 25,900 | 19,500        | 73.46                    |  |  |
| 21-10-2020                   | 40,400 | 25,900 | 19,530        | 73.58                    |  |  |
| 22-10-2020                   | 40,400 | 25,800 | 19,510        | 73.53                    |  |  |
| 23-10-2020                   | 40,300 | 25,750 | 19,450        | 73.62                    |  |  |
| 24-10-2020                   | 40,200 | 25,700 | 19,450        | 73.62                    |  |  |
| 26-10-2020                   | 40,050 | 25,550 | 19,360        | 73.85                    |  |  |
| 27-10-2020                   | 40,000 | 25,550 | 19,310        | 73.70                    |  |  |
| 28-10-2020                   | 40,100 | 25,650 | 19,390        | 73.87                    |  |  |
| 29-10-2020                   | 39,950 | 25,550 | 19,320        | 74.10                    |  |  |
| 30-10-2020                   | 39,900 | 25,650 | 19,170        | 74.10                    |  |  |
| 31-10-2020                   | 39,700 | 25,450 | 19,170        | 74.10                    |  |  |