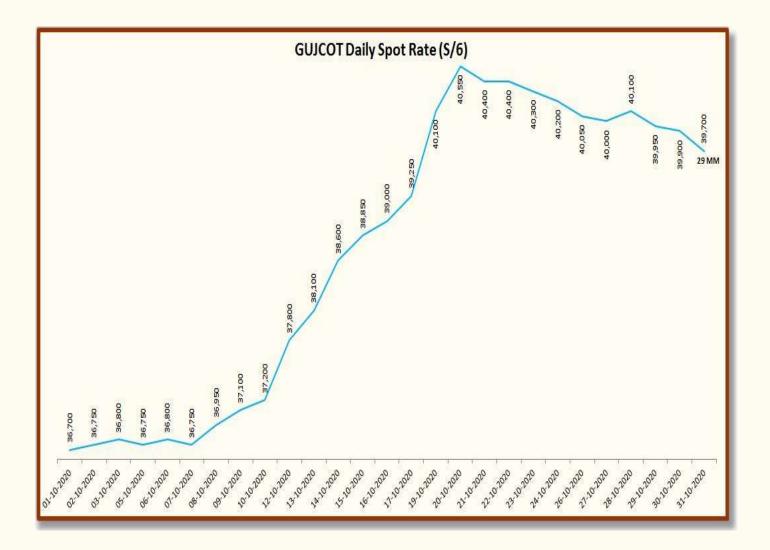

| Gujarat Spot Rate Changes Oct-2020 |        |        |          |                 |              |            |
|------------------------------------|--------|--------|----------|-----------------|--------------|------------|
| Variaty                            | Staple | Mic.   | 21 10 20 | -10-20 26-10-19 | Change (Y/Y) |            |
| Variety                            | Length | IVIIC. | 31-10-20 |                 | Rs./Candy    | In Per.(%) |
| Shankar 6                          | 29 MM  | 3.8    | 39,700   | 39,300          | 400          | 1.02%      |
| V-797 13 % Trash                   |        |        | 25,450   | 32,250          | -6,800       | -21.09%    |
| MCX Spot Rate                      |        |        | 19,170   | 18,940          | 230          | 1.21%      |
| USD-INR Exchange                   |        |        | 74.10    | 70.88           | 3.22         | 4.54%      |

| Gujarat Spot Rate – Oct-2020 |        |        |               |                          |  |  |
|------------------------------|--------|--------|---------------|--------------------------|--|--|
| Date                         | 29-3.8 | V-797  | MCX Spot Rate | USD-INR<br>Exchange Rate |  |  |
| 01-10-2020                   | 36,700 | 23,250 | 17,540        | 73.14                    |  |  |
| 02-10-2020                   | 36,750 | 23,350 | 17,540        | 73.14                    |  |  |
| 03-10-2020                   | 36,800 | 23,400 | 17,540        | 73.14                    |  |  |
| 05-10-2020                   | 36,750 | 23,350 | 17,560        | 73.29                    |  |  |
| 06-10-2020                   | 36,800 | 23,300 | 17,560        | 73.45                    |  |  |
| 07-10-2020                   | 36,750 | 23,350 | 17,610        | 73.33                    |  |  |
| 08-10-2020                   | 36,950 | 23,600 | 17,770        | 73.23                    |  |  |
| 09-10-2020                   | 37,100 | 23,700 | 17,820        | 73.13                    |  |  |
| 10-10-2020                   | 37,200 | 23,800 | 17,820        | 73.13                    |  |  |
| 12-10-2020                   | 37,800 | 24,100 | 18,030        | 73.27                    |  |  |
| 13-10-2020                   | 38,100 | 24,350 | 18,340        | 73.35                    |  |  |
| 14-10-2020                   | 38,600 | 24,650 | 18,570        | 73.30                    |  |  |
| 15-10-2020                   | 38,850 | 24,900 | 18,630        | 73.38                    |  |  |
| 16-10-2020                   | 39,000 | 24,900 | 18,770        | 73.34                    |  |  |
| 17-10-2020                   | 39,250 | 25,100 | 18,770        | 73.34                    |  |  |
| 19-10-2020                   | 40,100 | 25,600 | 19,300        | 73.37                    |  |  |
| 20-10-2020                   | 40,550 | 25,900 | 19,500        | 73.46                    |  |  |
| 21-10-2020                   | 40,400 | 25,900 | 19,530        | 73.58                    |  |  |
| 22-10-2020                   | 40,400 | 25,800 | 19,510        | 73.53                    |  |  |
| 23-10-2020                   | 40,300 | 25,750 | 19,450        | 73.62                    |  |  |
| 24-10-2020                   | 40,200 | 25,700 | 19,450        | 73.62                    |  |  |
| 26-10-2020                   | 40,050 | 25,550 | 19,360        | 73.85                    |  |  |
| 27-10-2020                   | 40,000 | 25,550 | 19,310        | 73.70                    |  |  |
| 28-10-2020                   | 40,100 | 25,650 | 19,390        | 73.87                    |  |  |
| 29-10-2020                   | 39,950 | 25,550 | 19,320        | 74.10                    |  |  |
| 30-10-2020                   | 39,900 | 25,650 | 19,170        | 74.10                    |  |  |
| 31-10-2020                   | 39,700 | 25,450 | 19,170        | 74.10                    |  |  |