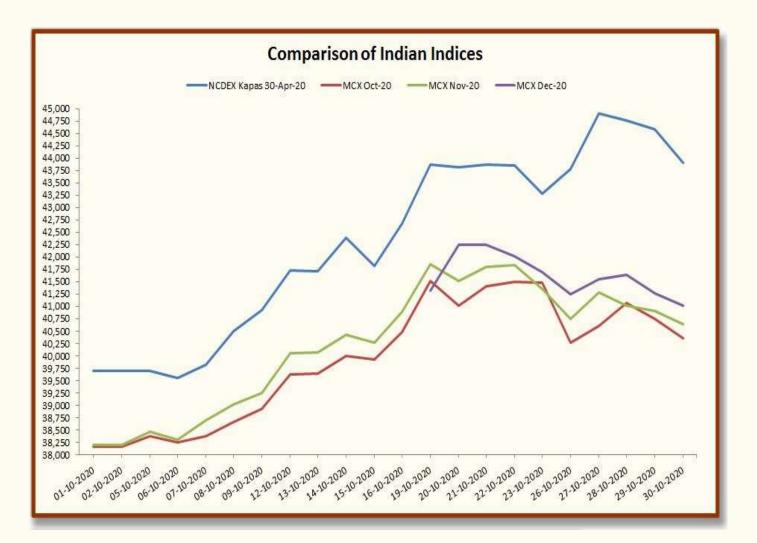

| Indian Cotton Futures |             |        |        |        |  |  |
|-----------------------|-------------|--------|--------|--------|--|--|
| Data                  | NCDEX Kapas |        |        |        |  |  |
| Date                  | 30-Apr-21   | Oct-20 | Nov-20 | Dec-20 |  |  |
| 01-10-2020            | 1041.50     | 18,240 | 18,260 |        |  |  |
| 02-10-2020            | 1041.50     | 18,240 | 18,260 |        |  |  |
| 05-10-2020            | 1041.50     | 18,350 | 18,390 |        |  |  |
| 06-10-2020            | 1039.00     | 18,290 | 18,310 |        |  |  |
| 07-10-2020            | 1044.00     | 18,350 | 18,500 |        |  |  |
| 08-10-2020            | 1057.00     | 18,480 | 18,650 |        |  |  |
| 09-10-2020            | 1065.00     | 18,610 | 18,760 |        |  |  |
| 12-10-2020            | 1080.50     | 18,940 | 19,150 |        |  |  |
| 13-10-2020            | 1080.00     | 18,950 | 19,160 |        |  |  |
| 14-10-2020            | 1093.00     | 19,120 | 19,330 |        |  |  |
| 15-10-2020            | 1082.00     | 19,090 | 19,250 |        |  |  |
| 16-10-2020            | 1098.50     | 19,350 | 19,550 |        |  |  |
| 19-10-2020            | 1121.50     | 19,850 | 20,010 | 19,750 |  |  |
| 20-10-2020            | 1120.50     | 19,610 | 19,850 | 20,200 |  |  |
| 21-10-2020            | 1121.50     | 19,800 | 19,980 | 20,200 |  |  |
| 22-10-2020            | 1121.00     | 19,840 | 20,000 | 20,090 |  |  |
| 23-10-2020            | 1110.00     | 19,830 | 19,770 | 19,930 |  |  |
| 26-10-2020            | 1110.00     | 19,250 | 19,480 | 19,720 |  |  |
| 27-10-2020            | 1131.50     | 19,410 | 19,740 | 19,860 |  |  |
| 28-10-2020            | 1129.00     | 19,630 | 19,610 | 19,910 |  |  |
| 29-10-2020            | 1125.50     | 19,480 | 19,560 | 19,730 |  |  |
| 30-10-2020            | 1112.50     | 19,290 | 19,430 | 19,610 |  |  |

| Indian Indices in Rs/Candy Rate |             |        |        |        |  |  |
|---------------------------------|-------------|--------|--------|--------|--|--|
| Data                            | NCDEX Kapas |        |        |        |  |  |
| Date                            | 30-Apr-21   | Oct-20 | Nov-20 | Dec-20 |  |  |
| 01-10-2020                      | 39,691      | 38,153 | 38,194 |        |  |  |
| 02-10-2020                      | 39,691      | 38,153 | 38,194 |        |  |  |
| 05-10-2020                      | 39,691      | 38,383 | 38,466 |        |  |  |
| 06-10-2020                      | 39,561      | 38,257 | 38,299 |        |  |  |
| 07-10-2020                      | 39,822      | 38,383 | 38,696 |        |  |  |
| 08-10-2020                      | 40,502      | 38,655 | 39,010 |        |  |  |
| 09-10-2020                      | 40,920      | 38,927 | 39,240 |        |  |  |
| 12-10-2020                      | 41,731      | 39,617 | 40,056 |        |  |  |
| 13-10-2020                      | 41,705      | 39,638 | 40,077 |        |  |  |
| 14-10-2020                      | 42,384      | 39,993 | 40,433 |        |  |  |
| 15-10-2020                      | 41,809      | 39,931 | 40,265 |        |  |  |
| 16-10-2020                      | 42,672      | 40,474 | 40,893 |        |  |  |
| 19-10-2020                      | 43,875      | 41,520 | 41,855 | 41,311 |  |  |
| 20-10-2020                      | 43,822      | 41,018 | 41,520 | 42,252 |  |  |
| 21-10-2020                      | 43,875      | 41,416 | 41,792 | 42,252 |  |  |
| 22-10-2020                      | 43,849      | 41,499 | 41,834 | 42,022 |  |  |
| 23-10-2020                      | 43,273      | 41,478 | 41,353 | 41,688 |  |  |
| 26-10-2020                      | 43,771      | 40,265 | 40,746 | 41,248 |  |  |
| 27-10-2020                      | 44,896      | 40,600 | 41,290 | 41,541 |  |  |
| 28-10-2020                      | 44,765      | 41,060 | 41,018 | 41,646 |  |  |
| 29-10-2020                      | 44,582      | 40,746 | 40,914 | 41,269 |  |  |
| 30-10-2020                      | 43,902      | 40,349 | 40,642 | 41,018 |  |  |