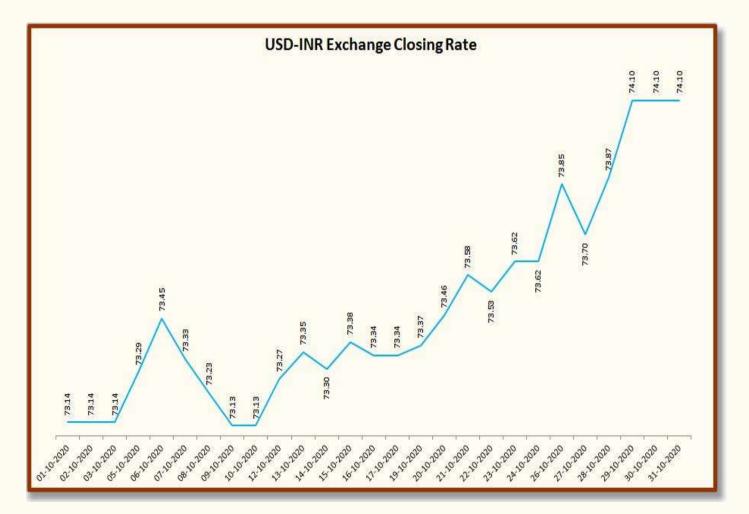

#### MONTHLY RATE MOVEMENT Oct-2020

supported by CCI buying and also support from local and foreign futures. North rate touched top of 4,210 in last week and get turn around with some profit taking.

- Gujarat, Maharashtra, Madhya Pradesh and some south states season started slowly with some lower grade due to last rainfall in October. But it was recovered and from mid of October good grade arrivals started.
- Exporters, and mills both active buyers and rate advanced from 37,000 to 40,500 during short period. Due to disparity and sentiment of uptrend ginners played long and earned. In last week of the month some reversal in sentiment brought rate below 40,000 Rs per Candy level.
- In Gujarat still old kapas of season 2019/20 is available and some gins are running with old crop also.
- We think that Gujarat October month pressing will be higher than expected.
- Indian basis remains between -3.67 to -0.24.
- Rupee was stronger in first half of the month while due to hike in Covid-19 cases rupee depreciated in later part of the month.

| Gujarat Spot Rate Changes Oct-2020 |        |        |          |                 |              |            |
|------------------------------------|--------|--------|----------|-----------------|--------------|------------|
| Variaty                            | Staple | Mic.   | 21 10 20 | -10-20 26-10-19 | Change (Y/Y) |            |
| Variety                            | Length | IVIIC. | 31-10-20 |                 | Rs./Candy    | In Per.(%) |
| Shankar 6                          | 29 MM  | 3.8    | 39,700   | 39,300          | 400          | 1.02%      |
| V-797 13 % Trash                   |        |        | 25,450   | 32,250          | -6,800       | -21.09%    |
| MCX Spot Rate                      |        |        | 19,170   | 18,940          | 230          | 1.21%      |
| USD-INR Exchange                   |        |        | 74.10    | 70.88           | 3.22         | 4.54%      |

| Gujarat Spot Rate – Oct-2020 |        |        |               |                          |  |  |
|------------------------------|--------|--------|---------------|--------------------------|--|--|
| Date                         | 29-3.8 | V-797  | MCX Spot Rate | USD-INR<br>Exchange Rate |  |  |
| 01-10-2020                   | 36,700 | 23,250 | 17,540        | 73.14                    |  |  |
| 02-10-2020                   | 36,750 | 23,350 | 17,540        | 73.14                    |  |  |
| 03-10-2020                   | 36,800 | 23,400 | 17,540        | 73.14                    |  |  |
| 05-10-2020                   | 36,750 | 23,350 | 17,560        | 73.29                    |  |  |
| 06-10-2020                   | 36,800 | 23,300 | 17,560        | 73.45                    |  |  |
| 07-10-2020                   | 36,750 | 23,350 | 17,610        | 73.33                    |  |  |
| 08-10-2020                   | 36,950 | 23,600 | 17,770        | 73.23                    |  |  |
| 09-10-2020                   | 37,100 | 23,700 | 17,820        | 73.13                    |  |  |
| 10-10-2020                   | 37,200 | 23,800 | 17,820        | 73.13                    |  |  |
| 12-10-2020                   | 37,800 | 24,100 | 18,030        | 73.27                    |  |  |
| 13-10-2020                   | 38,100 | 24,350 | 18,340        | 73.35                    |  |  |
| 14-10-2020                   | 38,600 | 24,650 | 18,570        | 73.30                    |  |  |
| 15-10-2020                   | 38,850 | 24,900 | 18,630        | 73.38                    |  |  |
| 16-10-2020                   | 39,000 | 24,900 | 18,770        | 73.34                    |  |  |
| 17-10-2020                   | 39,250 | 25,100 | 18,770        | 73.34                    |  |  |
| 19-10-2020                   | 40,100 | 25,600 | 19,300        | 73.37                    |  |  |
| 20-10-2020                   | 40,550 | 25,900 | 19,500        | 73.46                    |  |  |
| 21-10-2020                   | 40,400 | 25,900 | 19,530        | 73.58                    |  |  |
| 22-10-2020                   | 40,400 | 25,800 | 19,510        | 73.53                    |  |  |
| 23-10-2020                   | 40,300 | 25,750 | 19,450        | 73.62                    |  |  |
| 24-10-2020                   | 40,200 | 25,700 | 19,450        | 73.62                    |  |  |
| 26-10-2020                   | 40,050 | 25,550 | 19,360        | 73.85                    |  |  |
| 27-10-2020                   | 40,000 | 25,550 | 19,310        | 73.70                    |  |  |
| 28-10-2020                   | 40,100 | 25,650 | 19,390        | 73.87                    |  |  |
| 29-10-2020                   | 39,950 | 25,550 | 19,320        | 74.10                    |  |  |
| 30-10-2020                   | 39,900 | 25,650 | 19,170        | 74.10                    |  |  |
| 31-10-2020                   | 39,700 | 25,450 | 19,170        | 74.10                    |  |  |