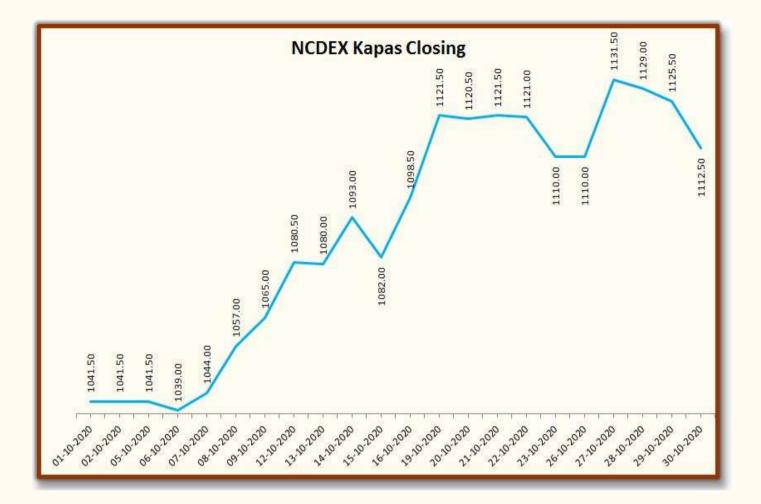

| Indian Cotton Futures |             |        |        |        |  |  |
|-----------------------|-------------|--------|--------|--------|--|--|
| Data                  | NCDEX Kapas |        |        |        |  |  |
| Date                  | 30-Apr-21   | Oct-20 | Nov-20 | Dec-20 |  |  |
| 01-10-2020            | 1041.50     | 18,240 | 18,260 |        |  |  |
| 02-10-2020            | 1041.50     | 18,240 | 18,260 |        |  |  |
| 05-10-2020            | 1041.50     | 18,350 | 18,390 |        |  |  |
| 06-10-2020            | 1039.00     | 18,290 | 18,310 |        |  |  |
| 07-10-2020            | 1044.00     | 18,350 | 18,500 |        |  |  |
| 08-10-2020            | 1057.00     | 18,480 | 18,650 |        |  |  |
| 09-10-2020            | 1065.00     | 18,610 | 18,760 |        |  |  |
| 12-10-2020            | 1080.50     | 18,940 | 19,150 |        |  |  |
| 13-10-2020            | 1080.00     | 18,950 | 19,160 |        |  |  |
| 14-10-2020            | 1093.00     | 19,120 | 19,330 |        |  |  |
| 15-10-2020            | 1082.00     | 19,090 | 19,250 |        |  |  |
| 16-10-2020            | 1098.50     | 19,350 | 19,550 |        |  |  |
| 19-10-2020            | 1121.50     | 19,850 | 20,010 | 19,750 |  |  |
| 20-10-2020            | 1120.50     | 19,610 | 19,850 | 20,200 |  |  |
| 21-10-2020            | 1121.50     | 19,800 | 19,980 | 20,200 |  |  |
| 22-10-2020            | 1121.00     | 19,840 | 20,000 | 20,090 |  |  |
| 23-10-2020            | 1110.00     | 19,830 | 19,770 | 19,930 |  |  |
| 26-10-2020            | 1110.00     | 19,250 | 19,480 | 19,720 |  |  |
| 27-10-2020            | 1131.50     | 19,410 | 19,740 | 19,860 |  |  |
| 28-10-2020            | 1129.00     | 19,630 | 19,610 | 19,910 |  |  |
| 29-10-2020            | 1125.50     | 19,480 | 19,560 | 19,730 |  |  |
| 30-10-2020            | 1112.50     | 19,290 | 19,430 | 19,610 |  |  |