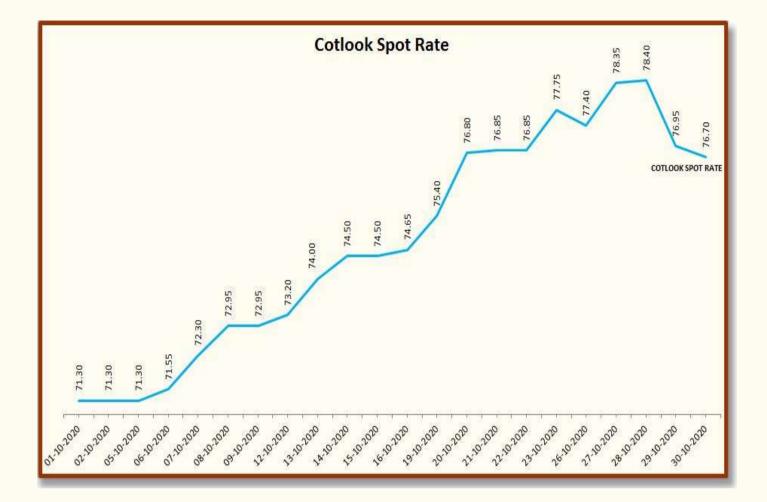

#### www.gujcot.com

| Foreign Cotton Indices & Futures |           |        |        |  |  |  |
|----------------------------------|-----------|--------|--------|--|--|--|
| Data                             | Cotlook   | ICE    |        |  |  |  |
| Date                             | Spot Rate | Dec-20 | Mar-21 |  |  |  |
| 01-10-20                         | 71.30     | 65.91  | 66.70  |  |  |  |
| 02-10-20                         | 71.30     | 65.82  | 66.63  |  |  |  |
| 05-10-20                         | 71.30     | 66.03  | 66.92  |  |  |  |
| 06-10-20                         | 71.55     | 66.86  | 67.72  |  |  |  |
| 07-10-20                         | 72.30     | 67.59  | 68.35  |  |  |  |
| 08-10-20                         | 72.95     | 67.49  | 68.26  |  |  |  |
| 09-10-20                         | 72.95     | 67.64  | 68.42  |  |  |  |
| 12-10-20                         | 73.20     | 68.37  | 69.18  |  |  |  |
| 13-10-20                         | 74.00     | 68.83  | 69.64  |  |  |  |
| 14-10-20                         | 74.50     | 68.93  | 69.72  |  |  |  |
| 15-10-20                         | 74.50     | 69.22  | 69.93  |  |  |  |
| 16-10-20                         | 74.65     | 69.92  | 70.56  |  |  |  |
| 19-10-20                         | 75.40     | 71.16  | 71.83  |  |  |  |
| 20-10-20                         | 76.80     | 71.02  | 71.70  |  |  |  |
| 21-10-20                         | 76.85     | 71.04  | 71.73  |  |  |  |
| 22-10-20                         | 76.85     | 71.94  | 72.51  |  |  |  |
| 23-10-20                         | 77.75     | 71.29  | 71.87  |  |  |  |
| 26-10-20                         | 77.40     | 72.11  | 72.72  |  |  |  |
| 27-10-20                         | 78.35     | 72.03  | 72.73  |  |  |  |
| 28-10-20                         | 78.40     | 70.17  | 71.03  |  |  |  |
| 29-10-20                         | 76.95     | 69.82  | 70.80  |  |  |  |
| 30-10-20                         | 76.70     | 68.92  | 69.78  |  |  |  |