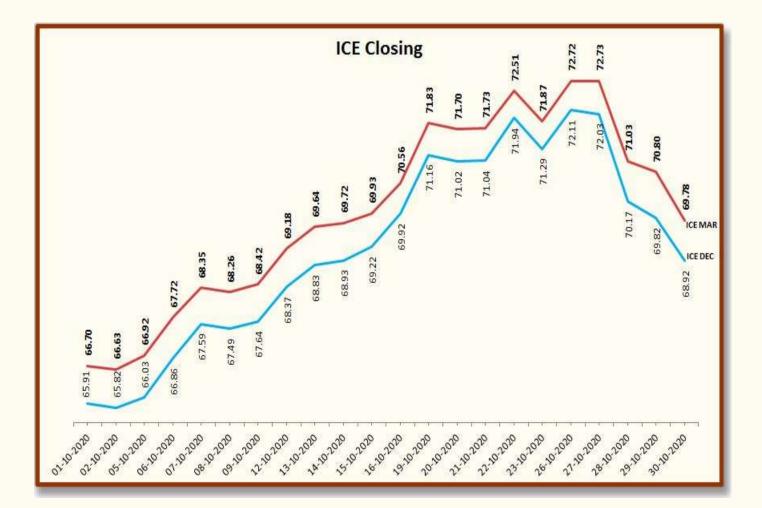

#### www.gujcot.com

| Foreign Cotton Indices & Futures |           |        |        |  |  |  |
|----------------------------------|-----------|--------|--------|--|--|--|
| Data                             | Cotlook   | ICE    |        |  |  |  |
| Date                             | Spot Rate | Dec-20 | Mar-21 |  |  |  |
| 01-10-20                         | 71.30     | 65.91  | 66.70  |  |  |  |
| 02-10-20                         | 71.30     | 65.82  | 66.63  |  |  |  |
| 05-10-20                         | 71.30     | 66.03  | 66.92  |  |  |  |
| 06-10-20                         | 71.55     | 66.86  | 67.72  |  |  |  |
| 07-10-20                         | 72.30     | 67.59  | 68.35  |  |  |  |
| 08-10-20                         | 72.95     | 67.49  | 68.26  |  |  |  |
| 09-10-20                         | 72.95     | 67.64  | 68.42  |  |  |  |
| 12-10-20                         | 73.20     | 68.37  | 69.18  |  |  |  |
| 13-10-20                         | 74.00     | 68.83  | 69.64  |  |  |  |
| 14-10-20                         | 74.50     | 68.93  | 69.72  |  |  |  |
| 15-10-20                         | 74.50     | 69.22  | 69.93  |  |  |  |
| 16-10-20                         | 74.65     | 69.92  | 70.56  |  |  |  |
| 19-10-20                         | 75.40     | 71.16  | 71.83  |  |  |  |
| 20-10-20                         | 76.80     | 71.02  | 71.70  |  |  |  |
| 21-10-20                         | 76.85     | 71.04  | 71.73  |  |  |  |
| 22-10-20                         | 76.85     | 71.94  | 72.51  |  |  |  |
| 23-10-20                         | 77.75     | 71.29  | 71.87  |  |  |  |
| 26-10-20                         | 77.40     | 72.11  | 72.72  |  |  |  |
| 27-10-20                         | 78.35     | 72.03  | 72.73  |  |  |  |
| 28-10-20                         | 78.40     | 70.17  | 71.03  |  |  |  |
| 29-10-20                         | 76.95     | 69.82  | 70.80  |  |  |  |
| 30-10-20                         | 76.70     | 68.92  | 69.78  |  |  |  |