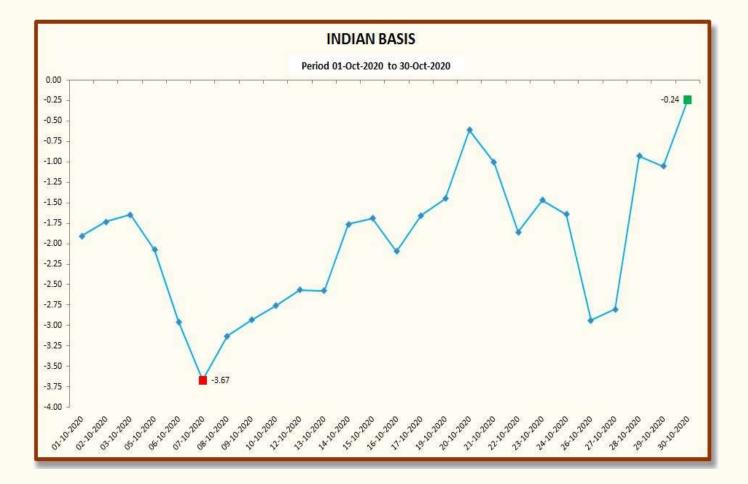

#### MONTHLY RATE MOVEMENT Oct-2020

supported by CCI buying and also support from local and foreign futures. North rate touched top of 4,210 in last week and get turn around with some profit taking.

- Gujarat, Maharashtra, Madhya Pradesh and some south states season started slowly with some lower grade due to last rainfall in October. But it was recovered and from mid of October good grade arrivals started.
- Exporters, and mills both active buyers and rate advanced from 37,000 to 40,500 during short period. Due to disparity and sentiment of uptrend ginners played long and earned. In last week of the month some reversal in sentiment brought rate below 40,000 Rs per Candy level.
- In Gujarat still old kapas of season 2019/20 is available and some gins are running with old crop also.
- We think that Gujarat October month pressing will be higher than expected.
- Indian basis remains between -3.67 to -0.24.
- Rupee was stronger in first half of the month while due to hike in Covid-19 cases rupee depreciated in later part of the month.

#### www.gujcot.com

| INDIAN BASIS |        |         |          |         |       |  |
|--------------|--------|---------|----------|---------|-------|--|
| DATE         | 29 MM  | USD-INR | Cents/lb | ICE DEC | BASIS |  |
| 01-10-2020   | 36,700 | 73.14   | 64.00    | 65.91   | -1.91 |  |
| 02-10-2020   | 36,750 | 73.14   | 64.09    | 65.82   | -1.73 |  |
| 03-10-2020   | 36,800 | 73.14   | 64.18    | 65.82   | -1.64 |  |
| 05-10-2020   | 36,750 | 73.29   | 63.96    | 66.03   | -2.07 |  |
| 06-10-2020   | 36,800 | 73.45   | 63.91    | 66.86   | -2.95 |  |
| 07-10-2020   | 36,750 | 73.33   | 63.92    | 67.59   | -3.67 |  |
| 08-10-2020   | 36,950 | 73.23   | 64.36    | 67.49   | -3.13 |  |
| 09-10-2020   | 37,100 | 73.13   | 64.71    | 67.64   | -2.93 |  |
| 10-10-2020   | 37,200 | 73.13   | 64.88    | 67.64   | -2.76 |  |
| 12-10-2020   | 37,800 | 73.27   | 65.80    | 68.37   | -2.57 |  |
| 13-10-2020   | 38,100 | 73.35   | 66.25    | 68.83   | -2.58 |  |
| 14-10-2020   | 38,600 | 73.30   | 67.17    | 68.93   | -1.76 |  |
| 15-10-2020   | 38,850 | 73.38   | 67.53    | 69.22   | -1.69 |  |
| 16-10-2020   | 39,000 | 73.34   | 67.83    | 69.92   | -2.09 |  |
| 17-10-2020   | 39,250 | 73.34   | 68.26    | 69.92   | -1.66 |  |
| 19-10-2020   | 40,100 | 73.37   | 69.71    | 71.16   | -1.45 |  |
| 20-10-2020   | 40,550 | 73.46   | 70.41    | 71.02   | -0.61 |  |
| 21-10-2020   | 40,400 | 73.58   | 70.03    | 71.04   | -1.01 |  |
| 22-10-2020   | 40,400 | 73.53   | 70.08    | 71.94   | -1.86 |  |
| 23-10-2020   | 40,300 | 73.62   | 69.82    | 71.29   | -1.47 |  |
| 24-10-2020   | 40,200 | 73.62   | 69.65    | 71.29   | -1.64 |  |
| 26-10-2020   | 40,050 | 73.85   | 69.17    | 72.11   | -2.94 |  |
| 27-10-2020   | 40,000 | 73.70   | 69.23    | 72.03   | -2.80 |  |
| 28-10-2020   | 40,100 | 73.87   | 69.24    | 70.17   | -0.93 |  |
| 29-10-2020   | 39,950 | 74.10   | 68.77    | 69.82   | -1.05 |  |
| 30-10-2020   | 39,900 | 74.10   | 68.68    | 68.92   | -0.24 |  |