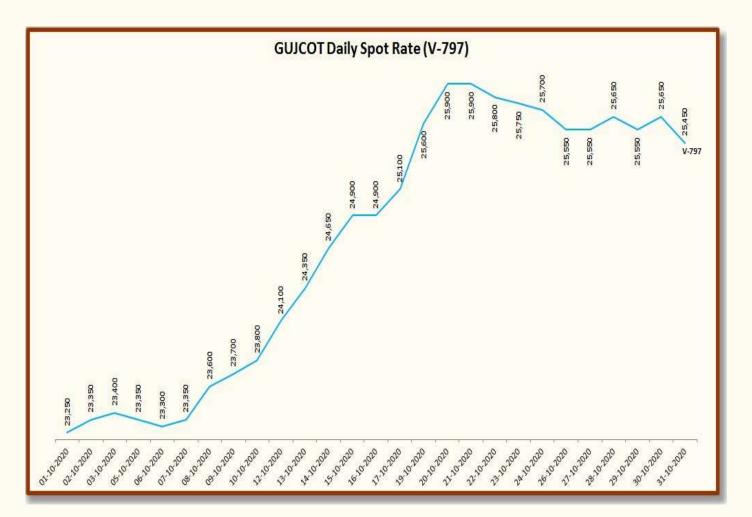

| Gujarat Spot Rate Changes Oct-2020 |        |        |          |                 |              |            |
|------------------------------------|--------|--------|----------|-----------------|--------------|------------|
| Variaty                            | Staple | Mic.   | 21 10 20 | -10-20 26-10-19 | Change (Y/Y) |            |
| Variety                            | Length | IVIIC. | 31-10-20 |                 | Rs./Candy    | In Per.(%) |
| Shankar 6                          | 29 MM  | 3.8    | 39,700   | 39,300          | 400          | 1.02%      |
| V-797 13 % Trash                   |        |        | 25,450   | 32,250          | -6,800       | -21.09%    |
| MCX Spot Rate                      |        |        | 19,170   | 18,940          | 230          | 1.21%      |
| USD-INR Exchange                   |        |        | 74.10    | 70.88           | 3.22         | 4.54%      |

| Gujarat Spot Rate – Oct-2020 |        |        |               |                          |  |  |
|------------------------------|--------|--------|---------------|--------------------------|--|--|
| Date                         | 29-3.8 | V-797  | MCX Spot Rate | USD-INR<br>Exchange Rate |  |  |
| 01-10-2020                   | 36,700 | 23,250 | 17,540        | 73.14                    |  |  |
| 02-10-2020                   | 36,750 | 23,350 | 17,540        | 73.14                    |  |  |
| 03-10-2020                   | 36,800 | 23,400 | 17,540        | 73.14                    |  |  |
| 05-10-2020                   | 36,750 | 23,350 | 17,560        | 73.29                    |  |  |
| 06-10-2020                   | 36,800 | 23,300 | 17,560        | 73.45                    |  |  |
| 07-10-2020                   | 36,750 | 23,350 | 17,610        | 73.33                    |  |  |
| 08-10-2020                   | 36,950 | 23,600 | 17,770        | 73.23                    |  |  |
| 09-10-2020                   | 37,100 | 23,700 | 17,820        | 73.13                    |  |  |
| 10-10-2020                   | 37,200 | 23,800 | 17,820        | 73.13                    |  |  |
| 12-10-2020                   | 37,800 | 24,100 | 18,030        | 73.27                    |  |  |
| 13-10-2020                   | 38,100 | 24,350 | 18,340        | 73.35                    |  |  |
| 14-10-2020                   | 38,600 | 24,650 | 18,570        | 73.30                    |  |  |
| 15-10-2020                   | 38,850 | 24,900 | 18,630        | 73.38                    |  |  |
| 16-10-2020                   | 39,000 | 24,900 | 18,770        | 73.34                    |  |  |
| 17-10-2020                   | 39,250 | 25,100 | 18,770        | 73.34                    |  |  |
| 19-10-2020                   | 40,100 | 25,600 | 19,300        | 73.37                    |  |  |
| 20-10-2020                   | 40,550 | 25,900 | 19,500        | 73.46                    |  |  |
| 21-10-2020                   | 40,400 | 25,900 | 19,530        | 73.58                    |  |  |
| 22-10-2020                   | 40,400 | 25,800 | 19,510        | 73.53                    |  |  |
| 23-10-2020                   | 40,300 | 25,750 | 19,450        | 73.62                    |  |  |
| 24-10-2020                   | 40,200 | 25,700 | 19,450        | 73.62                    |  |  |
| 26-10-2020                   | 40,050 | 25,550 | 19,360        | 73.85                    |  |  |
| 27-10-2020                   | 40,000 | 25,550 | 19,310        | 73.70                    |  |  |
| 28-10-2020                   | 40,100 | 25,650 | 19,390        | 73.87                    |  |  |
| 29-10-2020                   | 39,950 | 25,550 | 19,320        | 74.10                    |  |  |
| 30-10-2020                   | 39,900 | 25,650 | 19,170        | 74.10                    |  |  |
| 31-10-2020                   | 39,700 | 25,450 | 19,170        | 74.10                    |  |  |